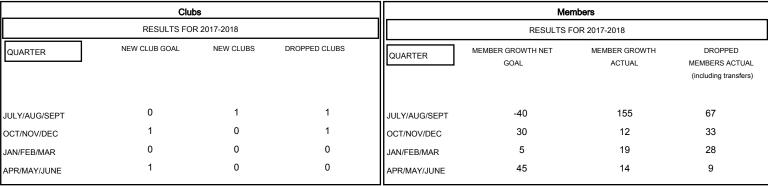

## GOALS AND ACTUAL NEW CLUBS CUMULATIVE

### GOALS AND ACTUAL MEMBERS CUMULATIVE

| -■- MEMBER GROWTH NET GOAL        |
|-----------------------------------|
| - ● - MEMBER GROWTH ACTUAL        |
| - ▲ - LAST YEAR MEMBERSHIP ACTUAL |
|                                   |
|                                   |
|                                   |

| DROPPED CLUBS: 2 |     |
|------------------|-----|
| DROPPED MEMBERS  |     |
| DECEASED         | 16  |
| CLUB CANCELLED   | 7   |
| OTHER            | 114 |
| TOTAL            | 137 |

| 17 CLUBS OF 47 ADDED 1 OR MORE |  |  |  |
|--------------------------------|--|--|--|
| NEW MEMBERS                    |  |  |  |
|                                |  |  |  |
|                                |  |  |  |
|                                |  |  |  |