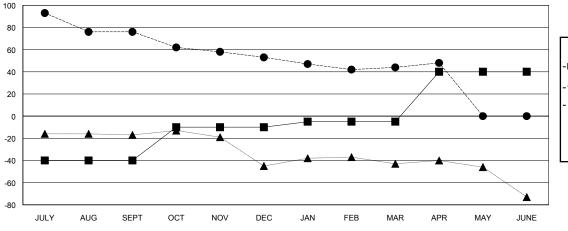

### GOALS AND ACTUAL MEMBERS CUMULATIVE

| -■- MEMBER GROWTH NET GOAL        |
|-----------------------------------|
| - ● - MEMBER GROWTH ACTUAL        |
| - ▲ - LAST YEAR MEMBERSHIP ACTUAL |
|                                   |
|                                   |
|                                   |